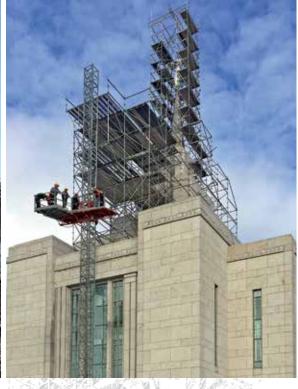

# Facades and high-rise buildings: high security level at a height

Ilndividual solutions for scaffolding erection on the buildings facades, and also on churches and cathedrals are diverse like these constructions.

The experienced and qualified engineers and erection teams work at Plettac for such tasks solving with minimum expenses of human and material resources.

Regardless of construction's complexity, its dimentions and height, its position above the area, our fitters will erect You constructions which would provide to You favourable and the most safe conditions for works implementation.

## Facades and high-rise buildings: high security level at a height

Sufficient work experience of Plettac fitters allows to erect suspension constructions (from top to underside) providing installation of working platforms on any height of building.

Complexibility of works implementation at a high demands a careful preparation on the ground. Additional, measures being taken regarding security, comfort work with scaffolding and also measures to protect environmental.

Plettac assco scaffolding systems allow to erect individual constructions in such way that a work is executed continuously and confidently regardless a