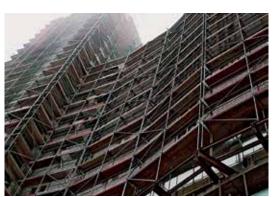

## Facades and high-rise buildings: high security level at a height

Sufficient work experience of Plettac fitters allows to erect suspension constructions (from top to underside) providing installation of working platforms on any height of building.

Complexibility of works implementation at a high demands a careful preparation on the ground. Additional, measures being taken regarding security, comfort work with scaffolding and also measures to protect environmental.

Plettac assco scaffolding systems allow to erect individual constructions in such way that a work is executed continuously and confidently regardless a