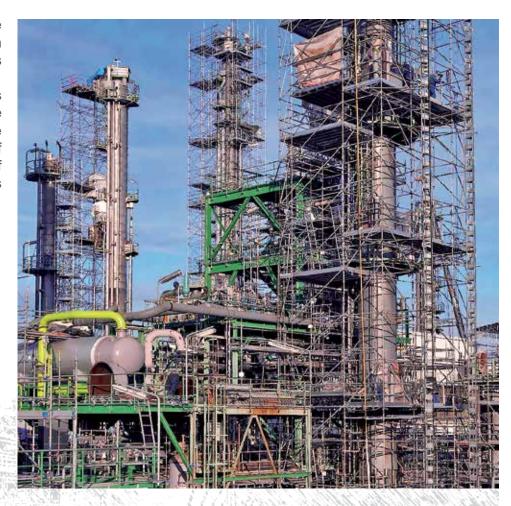

# The high scaffolding technological effectiveness ensures safety: use the scaffolding in the chemical industry

Plettac - quality, experience and reability in contractual relations

The availability of professionals and long-term experience allows us to provide high quality service of assembling, rental and sell of scaffolding and hoists

The chemical industry submits special requirements to scaffolds erection.

Starting from the installation the scaffolding on the drilling platforms and for piping bridges to the full completting of the oil-refining plants. This range of activity coresponds the possibilities of plettac.

High qualification of our employees contributes to this.

The presence of enough quantity the scaffolding allows us to execute a service of the objects regardless of complexity and works amount.

The plettac assco scaffolding conform to all valid requirements for running on objects with increased environmental impacts, providing necessary security level.