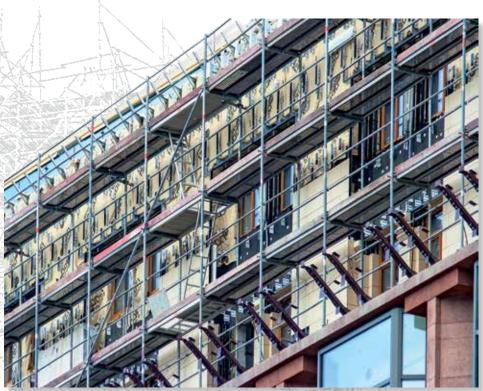

# Facades and high-rise buildings: high security level at a height

Ilndividual solutions for scaffolding erection on the buildings facades, and also on churches and cathedrals are diverse like these constructions.

## Facades and high-rise buildings: high security level at a height

Sufficient work experience of Plettac fitters allows to erect suspension constructions (from top to underside) providing installation of working platforms on any height of building.

Complexibility of works implementation at a high demands a careful preparation on the ground. Additional, measures being taken regarding security, comfort work with scaffolding and also measures to protect environmental.