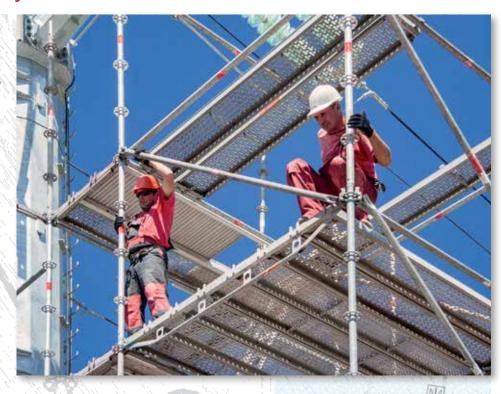

## Professional schooling for each Plettac employee

The variety of solving tasks, rapid development of scaffolding system technical possibilities issues high requirements for professional schooling of both engineers and fitters

Due the permanent schooling and upgrading trainings it is possible to achive the high level of productive standard. Therefore, qualification of our certified specialists allows Plettac to execute erection as of standard as well as individual scaffolding constructions in accordance with the requirements of the Customer providing minimum expenses.