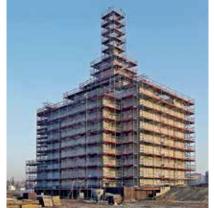

### The high scaffolding technological effectiveness ensures safety: the scaffolding systems in the power industry

There are high quality requirements and quantity of scaffolding elements during the construction such objects as power plants or their units.

There are not difficulties during the construction special or non-standard scaffolding designs for Plettac. We erect our scaffolding designs of any dimension, regardless of a height and level of complexity.

The maintenance the industrial objects needs an erection of difficult designs. We propose safe, simple in servicing plettac-assco scaffolding for such tasks.

The service provision in the industrial sphere provides for the presence of trained specialists and equipment.

The construction and stop of units the power plants for inspection or verification demand special reinforced structures of scaffolding systems. It is necessary to have hundreds of thousand square meters the scaffolding at the warehouse for this.

The amounts of scaffolding systems at the Plettac warehouses allow to satisfy any requirements.