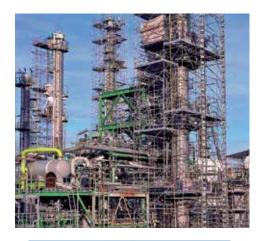

# The high scaffolding technological effectiveness ensures safety: use the scaffolding in the chemical industry

Plettac - quality, experience and reability in contractual relations

The availability of professionals and long-term experience allows us to provide high quality service of assembling, rental and sell of scaffolding and hoists

The chemical industry submits special requirements to scaffolds erection.

Starting from the installation the scaffolding on the drilling platforms and for piping bridges to the full completting of the oil-refining plants. This range of activity coresponds the possibilities of plettac.

High qualification of our employees contributes to this.

The presence of enough quantity the scaffolding allows us to execute a service of the objects regardless of complexity and works amount.

The plettac assco scaffolding conform to all valid requirements for running on objects with increased environmental impacts, providing necessary security level.