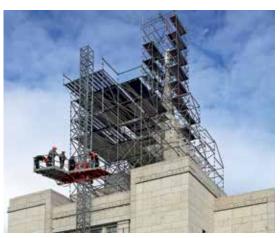

# Facades and high-rise buildings: high security level at a height

Ilndividual solutions for scaffolding erection on the buildings facades, and also on churches and cathedrals are diverse like these constructions.

The experienced and qualified engineers and erection teams work at Plettac for such tasks solving with minimum expenses of human and material resources.

Regardless of construction's complexity, its dimentions and height, its position above the area, our fitters will erect You constructions which would provide to You favourable and the most safe conditions for works implementation.

The possibility to provide for a Customer the hoists and scaffolding at the same time allows to increase a labor productivity.