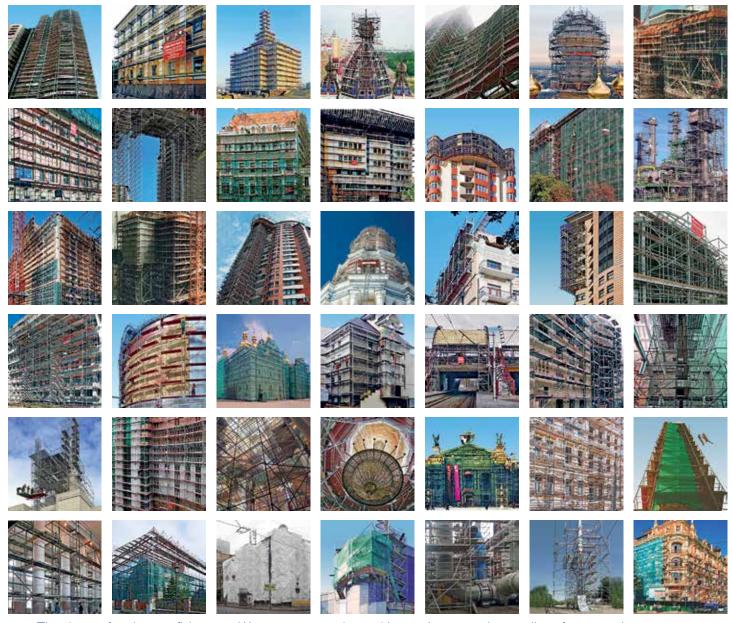

# Facades and high-rise buildings: high security level at a height

Ilndividual solutions for scaffolding erection on the buildings facades, and also on churches and cathedrals are diverse like these constructions.

## Facades and high-rise buildings: high security level at a height

Sufficient work experience of Plettac fitters allows to erect suspension constructions (from top to underside) providing installation of working platforms on any height of building.

Complexibility of works implementation at a high demands a careful preparation on the ground. Additional, measures being taken regarding security, comfort work with scaffolding and also measures to protect environmental.