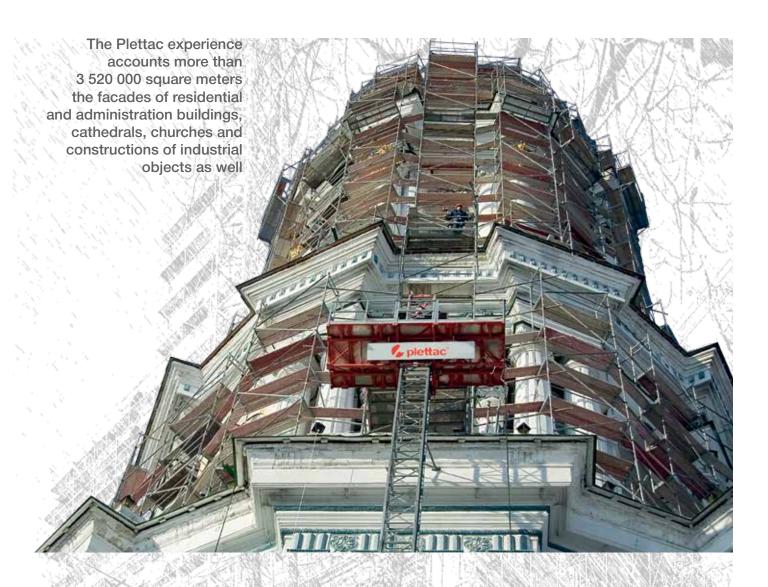

# Facades and high-rise buildings: high security level at a height

Ilndividual solutions for scaffolding erection on the buildings facades, and also on churches and cathedrals are diverse like these constructions.

The experienced and qualified engineers and erection teams work at Plettac for such tasks solving with minimum expenses of human and material resources.

Regardless of construction's complexity, its dimentions and height, its position above the area, our fitters will erect You constructions which would provide to You favourable and the most safe conditions for works implementation.

### scaffolding **3 520 000** square meters of assembly

Thank you for the confidence • We are constantly working to improve the quality of our service