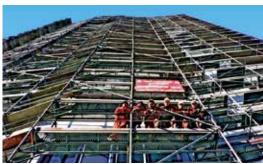

## Facades and high-rise buildings: high security level at a height

Sufficient work experience of Plettac fitters allows to erect suspension constructions (from top to underside) providing installation of working platforms on any height of building.

Complexibility of works implementation at a high demands a careful preparation on the ground. Additional, measures being taken regarding security, comfort work with scaffolding and also measures to protect environmental.

Plettac assco scaffolding systems allow to erect individual constructions in such way that a work is executed continuously and confidently regardless a