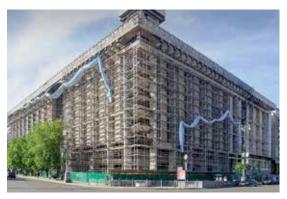

# Facades and high-rise buildings: high security level at a height

Ilndividual solutions for scaffolding erection on the buildings facades, and also on churches and cathedrals are diverse like these constructions.

The experienced and qualified engineers and erection teams work at Plettac for such tasks solving with minimum expenses of human and material resources.

Regardless of construction's complexity, its dimentions and height, its position above the area, our fitters will erect You constructions which would provide to You favourable and the most safe conditions for works implementation.

## Facades and high-rise buildings: high security level at a height

Sufficient work experience of Plettac fitters allows to erect suspension constructions (from top to underside) providing installation of working platforms on any height of building.