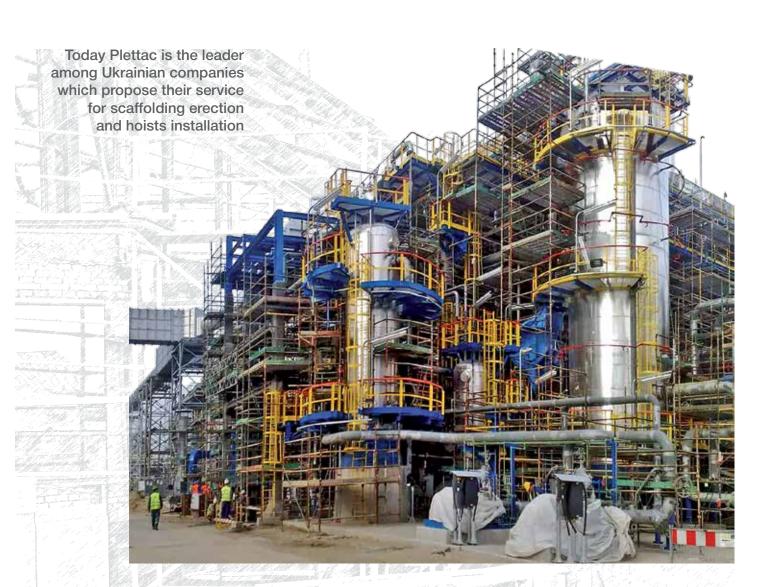

# The high scaffolding technological effectiveness ensures safety: use the scaffolding in the chemical industry

Plettac - quality, experience and reability in contractual relations

The availability of professionals and long-term experience allows us to provide high quality service of assembling, rental and sell of scaffolding and hoists

The chemical industry submits special requirements to scaffolds erection.

Starting from the installation the scaffolding on the drilling platforms and for piping bridges to the full completting of the oil-refining plants. This range of activity coresponds the possibilities of plettac.

High qualification of our employees contributes to this.

The presence of enough quantity the scaffolding allows us to execute a service of the objects regardless of complexity and works amount.

The plettac assco scaffolding conform to all valid requirements for running on objects with increased environmental impacts, providing necessary security level.