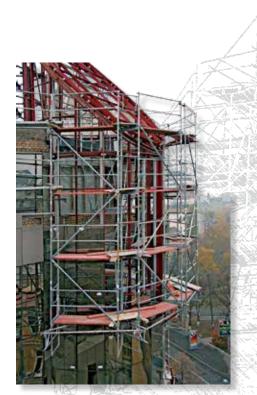

# Facades and high-rise buildings: high security level at a height

Ilndividual solutions for scaffolding erection on the buildings facades, and also on churches and cathedrals are diverse like these constructions.

The experienced and qualified engineers and erection teams work at Plettac for such tasks solving with minimum expenses of human and material resources.

Regardless of construction's complexity, its dimentions and height, its position above the area, our fitters will erect You constructions which would provide to You favourable and the most safe conditions for works implementation.

## Facades and high-rise buildings: high security level at a height

Sufficient work experience of Plettac fitters allows to erect suspension constructions (from top to underside) providing installation of working platforms on any height of building.